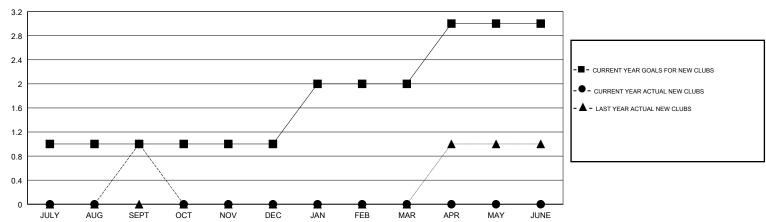

## GOALS AND ACTUAL NEW CLUBS CUMULATIVE

## **LOCATION TEXAS**

**GMT CA** 

|                       | Club          | s         |               |                       | Ме                        | mbers                   |                                              |
|-----------------------|---------------|-----------|---------------|-----------------------|---------------------------|-------------------------|----------------------------------------------|
| RESULTS FOR 2018-2019 |               |           |               | RESULTS FOR 2018-2019 |                           |                         |                                              |
| QUARTER               | NEW CLUB GOAL | NEW CLUBS | DROPPED CLUBS | QUARTER               | MEMBER GROWTH NET<br>GOAL | MEMBER GROWTH<br>ACTUAL | DROPPED MEMBERS ACTUAL (including transfers) |
| JULY/AUG/SEPT         | 1             | 1         | 0             | JULY/AUG/SEPT         | 55                        | 71                      | 101                                          |
| OCT/NOV/DEC           | 0             | 0         | 0             | OCT/NOV/DEC           | 0                         | 0                       | 0                                            |
| JAN/FEB/MAR           | 1             | 0         | 0             | JAN/FEB/MAR           | 25                        | 0                       | 0                                            |
| APR/MAY/JUNE          | 1             | 0         | 0             | APR/MAY/JUNE          | 25                        | 0                       | 0                                            |