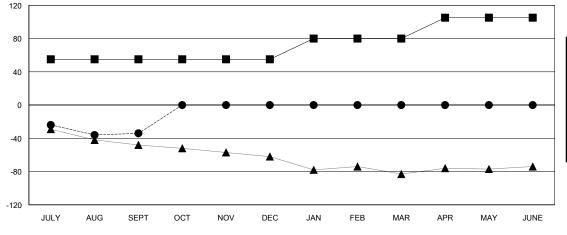

## GOALS AND ACTUAL MEMBERS CUMULATIVE

| DROPPED CLUBS: 0 |     |
|------------------|-----|
| DROPPED MEMBERS  |     |
| DECEASED         | 7   |
| CLUB CANCELLED   | 0   |
| OTHER            | 94  |
| TOTAL            | 101 |

## **LOCATION TEXAS**

**GMT CA** 

|                       | Club          | s         |               |                       | Ме                        | mbers                   |                                              |
|-----------------------|---------------|-----------|---------------|-----------------------|---------------------------|-------------------------|----------------------------------------------|
| RESULTS FOR 2018-2019 |               |           |               | RESULTS FOR 2018-2019 |                           |                         |                                              |
| QUARTER               | NEW CLUB GOAL | NEW CLUBS | DROPPED CLUBS | QUARTER               | MEMBER GROWTH NET<br>GOAL | MEMBER GROWTH<br>ACTUAL | DROPPED MEMBERS ACTUAL (including transfers) |
| JULY/AUG/SEPT         | 1             | 1         | 0             | JULY/AUG/SEPT         | 55                        | 71                      | 101                                          |
| OCT/NOV/DEC           | 0             | 0         | 0             | OCT/NOV/DEC           | 0                         | 0                       | 0                                            |
| JAN/FEB/MAR           | 1             | 0         | 0             | JAN/FEB/MAR           | 25                        | 0                       | 0                                            |
| APR/MAY/JUNE          | 1             | 0         | 0             | APR/MAY/JUNE          | 25                        | 0                       | 0                                            |